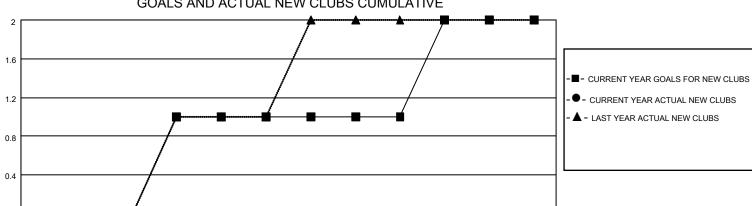

## District 23 B

| Clubs         |               |             |               | Members               |                        |                         |                                                    |  |  |
|---------------|---------------|-------------|---------------|-----------------------|------------------------|-------------------------|----------------------------------------------------|--|--|
|               | RESULTS FOR   | R 2020-2021 |               | RESULTS FOR 2020-2021 |                        |                         |                                                    |  |  |
| QUARTER       | NEW CLUB GOAL | NEW CLUBS   | DROPPED CLUBS | QUARTER MEM           | BER GROWTH NET<br>GOAL | MEMBER GROWTH<br>ACTUAL | DROPPED<br>MEMBERS ACTUAI<br>(including transfers) |  |  |
| JULY/AUG/SEPT | 0             | 0           | 0             | JULY/AUG/SEPT         | 10                     | 33                      | 41                                                 |  |  |
| OCT/NOV/DEC   | 1             | 0           | 0             | OCT/NOV/DEC           | 25                     | 42                      | 36                                                 |  |  |
| JAN/FEB/MAR   | 0             | 0           | 0             | JAN/FEB/MAR           | 40                     | 0                       | 0                                                  |  |  |
| APR/MAY/JUNE  | 1             | 0           | 0             | APR/MAY/JUNE          | 40                     | 0                       | 0                                                  |  |  |