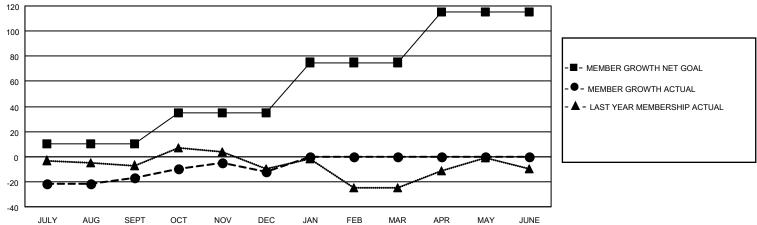

## District 23 B

| Clubs         |               |             |               | Members               |                        |                         |                                                    |  |  |
|---------------|---------------|-------------|---------------|-----------------------|------------------------|-------------------------|----------------------------------------------------|--|--|
|               | RESULTS FOR   | R 2020-2021 |               | RESULTS FOR 2020-2021 |                        |                         |                                                    |  |  |
| QUARTER       | NEW CLUB GOAL | NEW CLUBS   | DROPPED CLUBS | QUARTER MEM           | BER GROWTH NET<br>GOAL | MEMBER GROWTH<br>ACTUAL | DROPPED<br>MEMBERS ACTUAI<br>(including transfers) |  |  |
| JULY/AUG/SEPT | 0             | 0           | 0             | JULY/AUG/SEPT         | 10                     | 33                      | 41                                                 |  |  |
| OCT/NOV/DEC   | 1             | 0           | 0             | OCT/NOV/DEC           | 25                     | 42                      | 36                                                 |  |  |
| JAN/FEB/MAR   | 0             | 0           | 0             | JAN/FEB/MAR           | 40                     | 0                       | 0                                                  |  |  |
| APR/MAY/JUNE  | 1             | 0           | 0             | APR/MAY/JUNE          | 40                     | 0                       | 0                                                  |  |  |